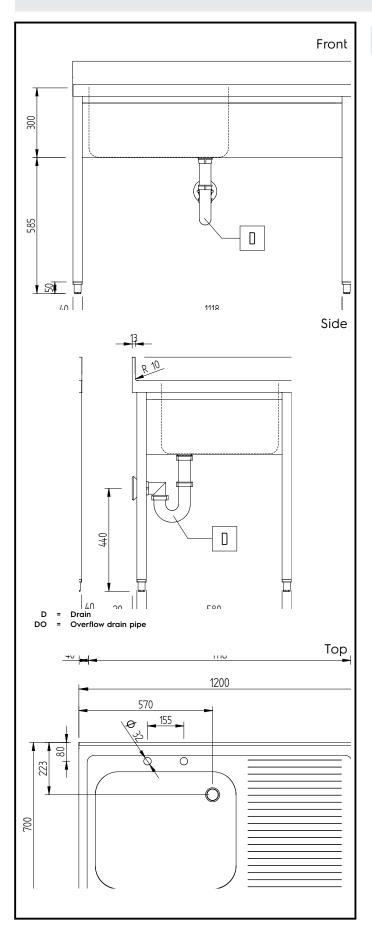

# **Key Information:**

External dimensions, Width:

134062 (GLG1216DXE)

External dimensions, Depth:

External dimensions, Height:

Upstand Dimensions, Depth:

Upstand Dimensions, Depth:

Upstand Dimensions, Radius:

Bowls number

1200 mm

1000 mm

13 mm

R=10

Bowl dimensions 600x500xH300

Worktop thickness: 50 mm Net weight: 32.5 kg

> PLUS - Static Preparation 1200 mm Sink Unit with 1 Bowl - Right drain