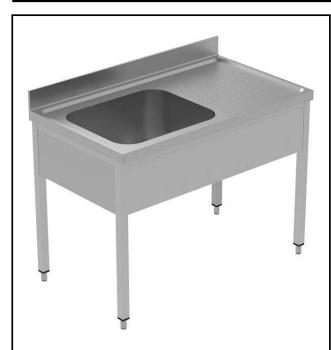

Sink Unit, with 1 bowl (500x600x300mm) and right-hand drainer, 1200mm

#### Item No.

Enhanced stability and solid construction thanks to the welded frame and legs. The 50mm high worktop in 304 AISI stainless steel, with Scotch Brite finishing 10/10 mm in thickness, has antidrip edges, welded corners and overflow rim along the top. Welded and polish sink bowl in 304 AISI stainless steel supplied with overflow pipe and 2" drain hole. Upstand h=100mm with 10mm radius corner covered on the back with AISI 304 stainless steel spot welded profile. Square section legs and height adjustable feet (-20/+30 mm) in 304 AISI stainless steel.

#### Construction

- Welded frame and legs.
- Worktop with 50mm high profile, is in stainless steel Scotch Brite finishing, 10/10 in thickness with anti-drip edges and welded corners and overflow rim along the top.
- Constructed entirely in 304 AISI stainless steel.
- Sink bowl is sound-deadened, in polish stainless steel overflow pipe and 2" drain hole.
- Drainers are sound-deadened with stainless steel reinforcement bars.
- Upstand back completely covered with Stainless Steel welded profile.
- Square section legs (40x40mm, 10/10 in thickness) and height-adjustable feet (-20/+30mm).
- Accessories:-set of castors as alternative to the feet, can be fitted as optional.